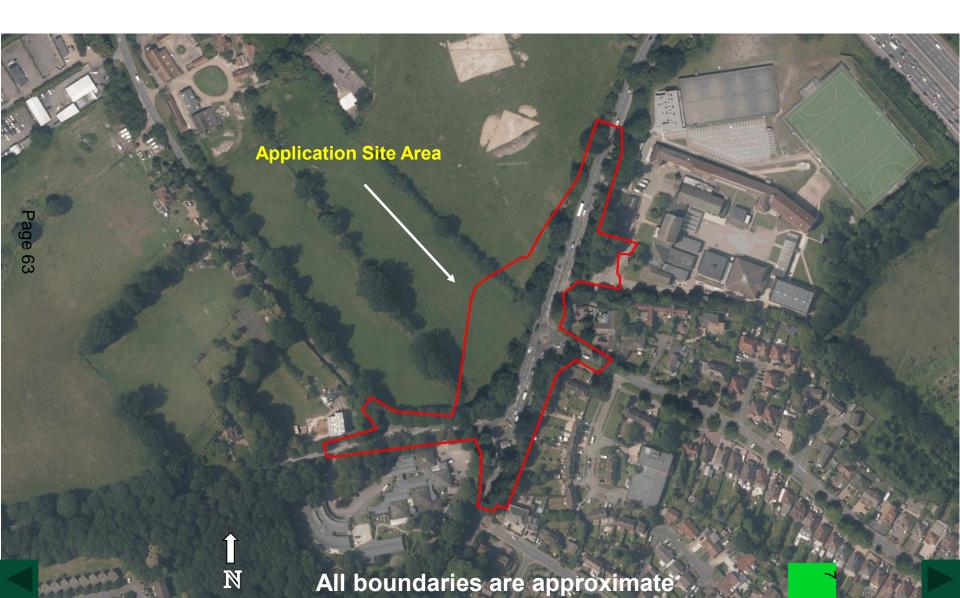

Application Number: RU.21/1521

#### **2022 Aerial Photos**

### Aerial 2: Application site





Application Number: RU.21/1521







Page 64

# Figure 2: Looking South – Salesian's School entrance is on the left







## Figure 3: View towards Green Lane — Harwich Court Farm Fields on the right



### Figure 4: Holloway Hill Junction





Application Number : RU.21/1521







### Drawing Ref. 10041683-ARC-EGN-ZZ-DR-ZZ-00002 Proposed Habitat Creation Plan 03 dated 26 July 2022





### Drawing Ref. 10041683-ARC-EGN-ZZ-DR-ZZ-00008 Proposed Habitat Creation Plan 01 dated 08 July 2022





### Drawing Ref. 10041683-ARC-EGN-ZZ-DR-ZZ-00009 Proposed Habitat Creation Plan 01 dated 08 July 2022





This page is intentionally left blank