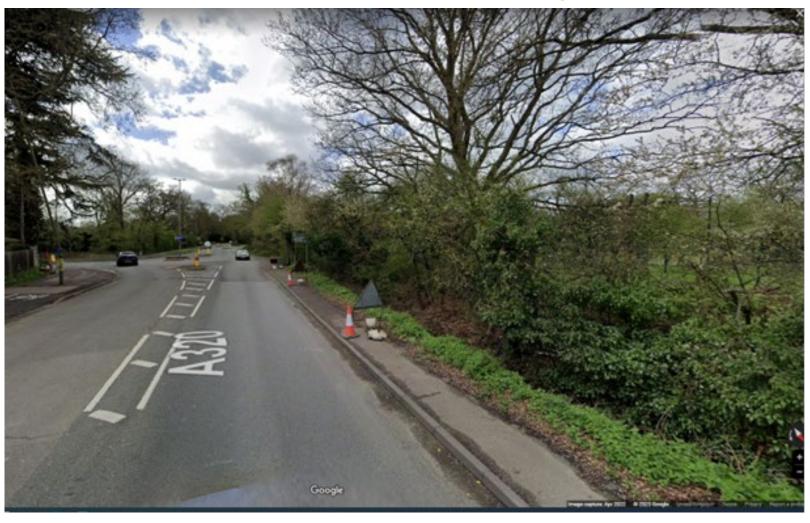

Application Number: RU.21/1521

#### **2022 Aerial Photos**

### Aerial 2: Application site





Application Number: RU.21/1521







Page 64

# Figure 2: Looking South – Salesian's School entrance is on the left







## Figure 3: View towards Green Lane — Harwich Court Farm Fields on the right



### Figure 4: Holloway Hill Junction





Application Number : RU.21/1521







### Drawing Ref. 10041683-ARC-EGN-ZZ-DR-ZZ-00002 Proposed Habitat Creation Plan 03 dated 26 July 2022





### Drawing Ref. 10041683-ARC-EGN-ZZ-DR-ZZ-00008 Proposed Habitat Creation Plan 01 dated 08 July 2022





### Drawing Ref. 10041683-ARC-EGN-ZZ-DR-ZZ-00009 Proposed Habitat Creation Plan 01 dated 08 July 2022





This page is intentionally left blank