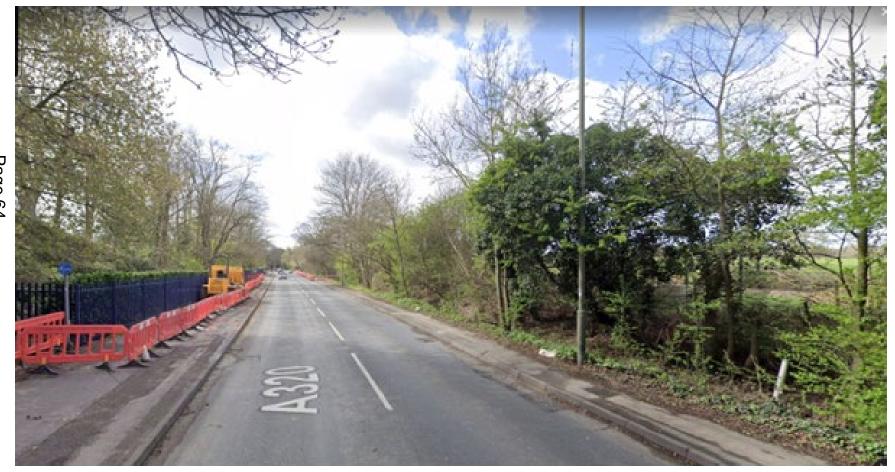

Application Number: RU.21/1521

#### **2022 Aerial Photos**

### Aerial 2: Application site





Application Number: RU.21/1521







Page 64

# Figure 2: Looking South – Salesian's School entrance is on the left







## Figure 3: View towards Green Lane — Harwich Court Farm Fields on the right



### Figure 4: Holloway Hill Junction





Application Number : RU.21/1521







### Drawing Ref. 10041683-ARC-EGN-ZZ-DR-ZZ-00002 Proposed Habitat Creation Plan 03 dated 26 July 2022





### Drawing Ref. 10041683-ARC-EGN-ZZ-DR-ZZ-00008 Proposed Habitat Creation Plan 01 dated 08 July 2022





### Drawing Ref. 10041683-ARC-EGN-ZZ-DR-ZZ-00009 Proposed Habitat Creation Plan 01 dated 08 July 2022





This page is intentionally left blank