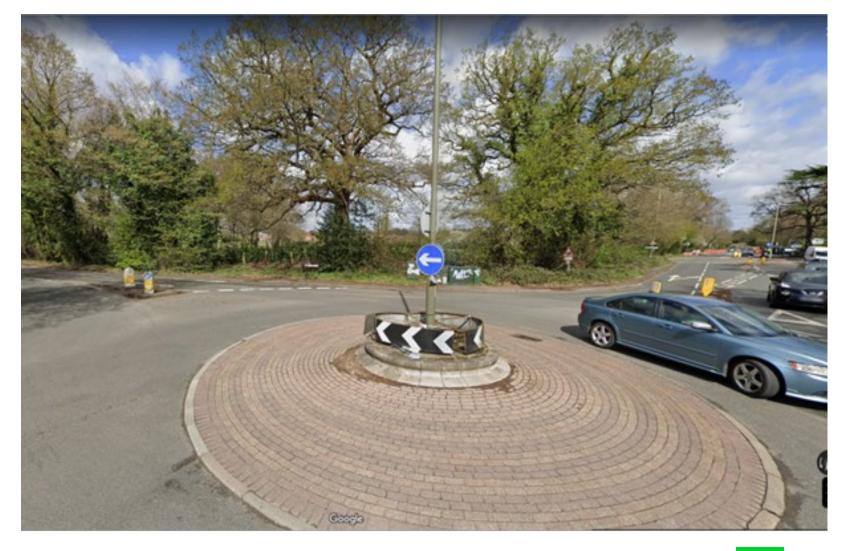

Application Number: RU.21/1521

#### **2022 Aerial Photos**

### Aerial 2: Application site





Application Number: RU.21/1521







Page 64

# Figure 2: Looking South – Salesian's School entrance is on the left







## Figure 3: View towards Green Lane — Harwich Court Farm Fields on the right



### Figure 4: Holloway Hill Junction





Application Number : RU.21/1521







### Drawing Ref. 10041683-ARC-EGN-ZZ-DR-ZZ-00002 Proposed Habitat Creation Plan 03 dated 26 July 2022





### Drawing Ref. 10041683-ARC-EGN-ZZ-DR-ZZ-00008 Proposed Habitat Creation Plan 01 dated 08 July 2022





### Drawing Ref. 10041683-ARC-EGN-ZZ-DR-ZZ-00009 Proposed Habitat Creation Plan 01 dated 08 July 2022





This page is intentionally left blank