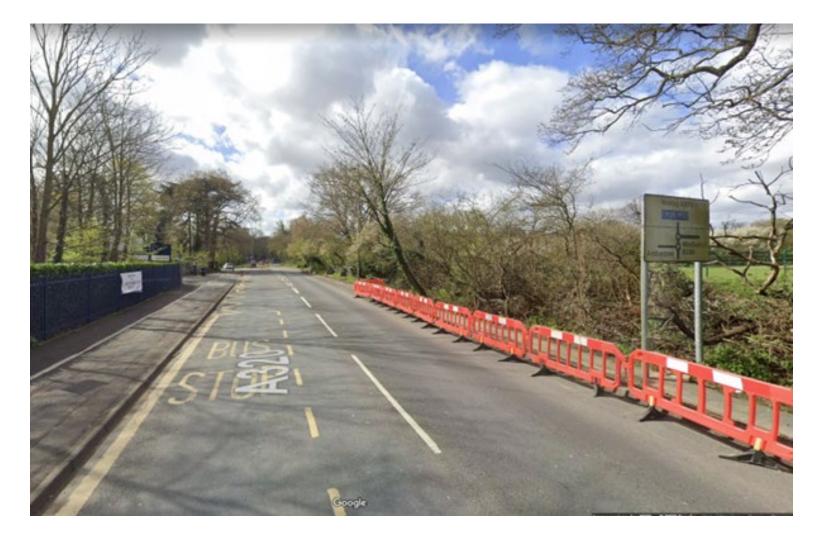

Application Number: RU.21/1521

#### **2022 Aerial Photos**

### Aerial 2: Application site





Application Number: RU.21/1521







Page 64

# Figure 2: Looking South – Salesian's School entrance is on the left







## Figure 3: View towards Green Lane — Harwich Court Farm Fields on the right



### Figure 4: Holloway Hill Junction





Application Number : RU.21/1521







### Drawing Ref. 10041683-ARC-EGN-ZZ-DR-ZZ-00002 Proposed Habitat Creation Plan 03 dated 26 July 2022





### Drawing Ref. 10041683-ARC-EGN-ZZ-DR-ZZ-00008 Proposed Habitat Creation Plan 01 dated 08 July 2022





### Drawing Ref. 10041683-ARC-EGN-ZZ-DR-ZZ-00009 Proposed Habitat Creation Plan 01 dated 08 July 2022





This page is intentionally left blank